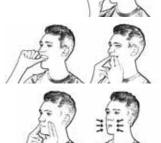

## FITTING INSTRUCTIONS:

> Slotted spoon if desired

- 1. Heat at least 4 inches of water in an 8" wide or larger pot. Hold the included Temperature Strip in the water with the 150 mark under the surface.
- 2. The water is at the correct temperature when a Dark Blue colored rectangle is seen emerging behind the 150 mark. Wait so the water is not hotter than the 150 degrees indicated and then set the temp strip aside.
- 3. Immerse the mouthguard, upside down, in the water for 60 seconds and then flip it over in the water for another 60 seconds.
- 4. Remove the mouthguard from the pot and shake the water off of it. It will be easy to handle and not too hot.
- 5. While facing mirror center and align the mouthguard over the top teeth and bite down firmly.
- 6. Open mouth in 5 seconds. Using your fingers, push the inside center of the mouthguard against the roof of the mouth and press into inside and outside of teeth and then bite down firmly again.
- With your mouth closed, press around the front of the mouthguard perimeter area while pressing tongue against the inside and sucking in air to create a vacuum for a tight fit.

- 8. Keep mouthguard in mouth and continue to press and maintain pressure inside for at least another 90 seconds. Cold water may be sipped to help cool the mouth guard and shrink it to a tighter fit.
- 9. Remove the mouthguard and immerse in ice cold water for one minute. Try mouthguard on again to check fit.
- 10. Repeat steps 1-9 to reform or adjust fit if desired.